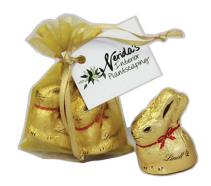

## **Product Code : CCE026**

Description : Organza Bag with Gold Lindt Bunny x2 - Tag tied to bag

Order# :

Company Name :

Contact

Tag Size : 45mmW x 35mmH

Punch Hole : Top Left
Punch Hole Size : 5mm

Print Colour : Quantity :